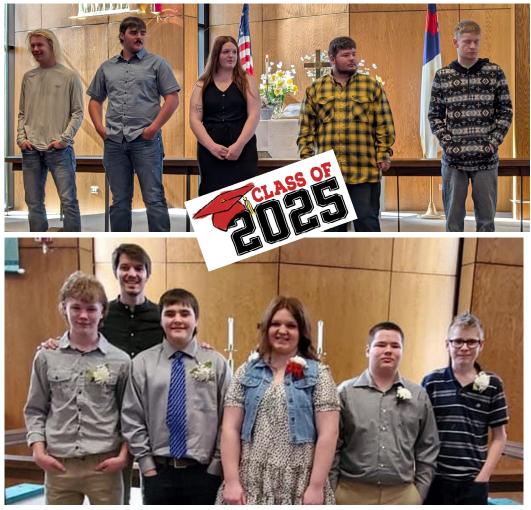

### **Confirmation to Graduation 2025**

Angela pointed something out to me the other day. We have quite the group of young people. They stood in the exact order on Graduation Sunday as they did 4 years earlier for Confirmation. Hence old photo and new photo... LOL

Have they changed?

Karsten, Jaeger, Emily, Jaden, and Levi