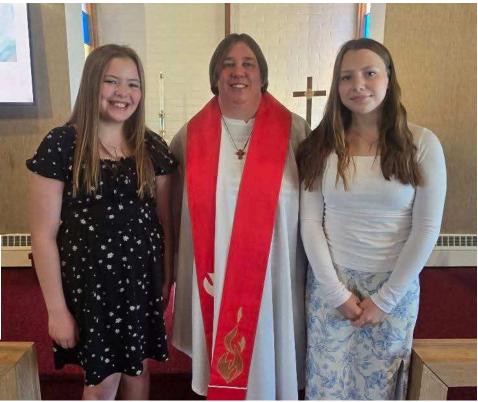

# Britton Confirmation Sunday

Right: Alexis, Pastor Kris, Kendra

Below: Kendra, Deena, Alexis Bottom Right: Alexis, Kendra, Pastor Deb

June 2025

LEFT: Myron Fahrenwald, M.D. died May 11, 2025

RIGHT: James "Jim" Zeck died April 30, 2025