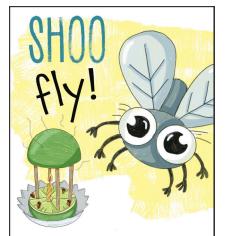

#### Make this candle to keep uninvited insects from your outdoor summer meals.

#### What you need:

- Lime10-20 whole cloves
- Birthday candle
- 4 toothpicks
- Adult help
- Adult help

#### What you do:

- Have an adult slice the lime in half. Cut off the rounded end of one half so it can stand without rolling.
- 2. Insert 10 cloves into the cut sides of each half.
- 3. Stand the bottom half on a plate. Insert the candle in the center.
- Insert the 4 toothpicks in the cut side of the bottom half. Then place the other half atop the toothpicks.
- Before dinner, have an adult light the candle that's between the two lime halves. The flame's heat will warm the lime and create a smell that insects don't like.
- 6. Supervise the flame. Blow it out when it reaches the bottom lime.